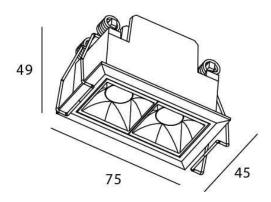

## **Scheme**

| Product                     |                |
|-----------------------------|----------------|
| Real power (W)              | 4              |
| Real luminous flux (Lm)     | 280            |
| Luminous efficiency (Lm/W)  | 70             |
| Beam angle (º)              | 15             |
| Life time (h)               | 50000 h L80B10 |
| IP                          | 20             |
| Electrical class insulation | Clas II        |
| Colour                      | White          |
| U. G. R                     | UGR<19         |
| Control gear included       | Yes            |
| Control gear                | ON/OFF         |
| Flicker Free                | Yes            |
| Light source                | LED            |
| Type of LED                 | СОВ            |
| Colour temperature (K)      | 3000           |
| Colour consistency (SDCM)   | SDCM<3         |
| CRI                         | 90             |