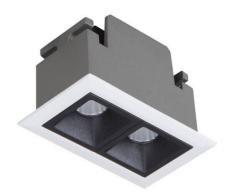

## Star

Lavov downlight from the family STAR with a power of 4W and an optics 15 degrees . CCT 3000K. With a total lumen output of 280lm and a luminous efficiency of 70lm/W.ON/OFF driver. Made in die cast aluminum and finished in White color. UGR19.