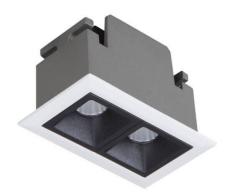

## Star

Lavov downlight from the family STAR with a power of 4W and an optics 15 degrees . CCT 3000K. With a total lumen output of 280lm and a luminous efficiency of 70lm/W.ON/OFF driver. Made in die cast aluminum and finished in Black color. UGR19.

| Item code    | 86.D029.2311.02 Indoor Downlights |  |
|--------------|-----------------------------------|--|
| Product type |                                   |  |
| Category     |                                   |  |
| Family       | STAR                              |  |
| Subfamily    | Star                              |  |
| Pictograms   | 220 v CRI C € Driver INCL         |  |
|              | On                                |  |