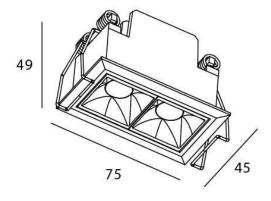

## **Scheme**

| Product                     |                |
|-----------------------------|----------------|
| Real power (W)              | 4              |
| Real luminous flux (Lm)     | 280            |
| Luminous efficiency (Lm/W)  | 70             |
| Beam angle (º)              | 15             |
| Life time (h)               | 50000 h L80B10 |
| IP                          | 20             |
| Electrical class insulation | Clas II        |
| Colour                      | Black          |
| U. G. R                     | UGR<19         |
| Control gear included       | Yes            |
| Control gear                | ON/OFF         |
| Flicker Free                | Yes            |
| Light source                | LED            |
| Type of LED                 | СОВ            |
| Colour temperature (K)      | 3000           |
| Colour consistency (SDCM)   | SDCM<3         |
| CRI                         | 90             |