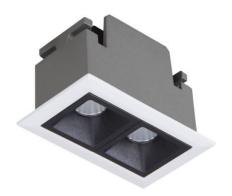

## Star

Lavov downlight from the family STAR with a power of 4W and an optics 30 degrees . CCT 3000K. With a total lumen output of 280lm and a luminous efficiency of 70lm/W.ON/OFF driver. Made in die cast aluminum and finished in White color. UGR19.

| Item code    | 86.D029.2321.01 Indoor Downlights |  |
|--------------|-----------------------------------|--|
| Product type |                                   |  |
| Category     |                                   |  |
| Family       | STAR                              |  |
| Subfamily    | Star                              |  |
| Pictograms   | 220 v CRI C € Driver INCL         |  |
|              | On                                |  |