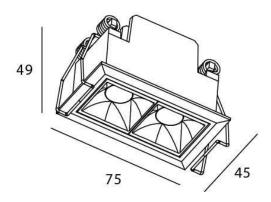

## **Scheme**

| Product                     |                |
|-----------------------------|----------------|
| Real power (W)              | 4              |
| Real luminous flux (Lm)     | 280            |
| Luminous efficiency (Lm/W)  | 70             |
| Beam angle (º)              | 30             |
| Life time (h)               | 50000 h L80B10 |
| IP                          | 20             |
| Electrical class insulation | Clas II        |
| Colour                      | White          |
| U. G. R                     | UGR<19         |
| Control gear included       | Yes            |
| Control gear                | ON/OFF         |
| Flicker Free                | Yes            |
| Light source                | LED            |
| Type of LED                 | СОВ            |
| Colour temperature (K)      | 3000           |
| Colour consistency (SDCM)   | SDCM<3         |
| CRI                         | 90             |