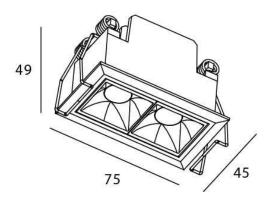

## Star

Lavov downlight from the family STAR with a power of 4W and an optics 30 degrees . CCT 3000K. With a total lumen output of 280lm and a luminous efficiency of 70lm/W.ON/OFF driver. Made in die cast aluminum and finished in Black color. UGR19.