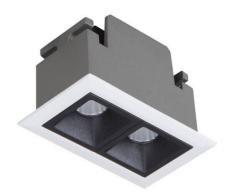

## Star

Lavov downlight from the family STAR with a power of 4W and an optics 30 degrees . CCT 3000K. With a total lumen output of 280lm and a luminous efficiency of 70lm/W.ON/OFF driver. Made in die cast aluminum and finished in Black color. UGR19.