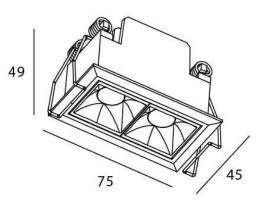

Scheme

| Product                     |                |
|-----------------------------|----------------|
| Real power (W)              | 4              |
| Real luminous flux (Lm)     | 280            |
| Luminous efficiency (Lm/W)  | 70             |
| Beam angle (º)              | 45             |
| Life time (h)               | 50000 h L80B10 |
| IP                          | 20             |
| Electrical class insulation | Clas II        |
| Colour                      | White          |
| U. G. R                     | UGR<19         |
| Control gear included       | Yes            |
| Control gear                | ON/OFF         |
| Flicker Free                | Yes            |
| Light source                | LED            |
| Type of LED                 | СОВ            |
| Colour temperature (K)      | 3000           |
| Colour consistency (SDCM)   | SDCM<3         |
| CRI                         | 90             |
|                             |                |