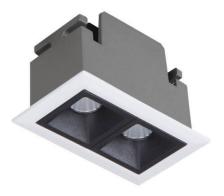

## Star

Lavov downlight from the family STAR with a power of 4W and an optics 45 degrees . CCT 3000K. With a total lumen output of 280Im and a luminous efficiency of 70Im/W.ON/OFF driver. Made in die cast aluminum and finished in White color. UGR19.

| ltem code    | 86.D029.2331.01<br>Indoor<br>Downlights  |  |
|--------------|------------------------------------------|--|
| Product type |                                          |  |
| Category     |                                          |  |
| Family       | STAR                                     |  |
| Subfamily    | Star                                     |  |
| Pictograms   | 220 v CRI CE Driver<br>240 v 90 CE INCL. |  |
|              | On<br>Off IP 50000h<br>L80B10            |  |