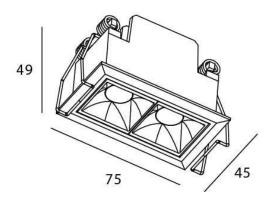

## **Scheme**

| Product                     |                |
|-----------------------------|----------------|
| Real power (W)              |                |
| Real luminous flux (Lm)     | 280            |
| Luminous efficiency (Lm/W)  | 70             |
| Beam angle (º)              | 45             |
| Life time (h)               | 50000 h L80B10 |
| IP                          | 20             |
| Electrical class insulation | Clas II        |
| Colour                      | Black          |
| U. G. R                     | UGR<19         |
| Control gear included       | Yes            |
| Control gear                | ON/OFF         |
| Flicker Free                | Yes            |
| Light source                | LED            |
| Type of LED                 | СОВ            |
| Colour temperature (K)      | 3000           |
| Colour consistency (SDCM)   | SDCM<3         |
| CRI                         | 90             |