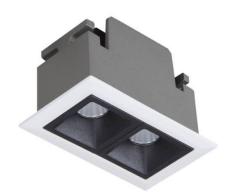

## Star

Lavov downlight from the family STAR with a power of 4W and an optics 45 degrees . CCT 3000K. With a total lumen output of 280lm and a luminous efficiency of 70lm/W.ON/OFF driver. Made in die cast aluminum and finished in Black color. UGR19.

| Item code    | 86.D029.2331.02<br>Indoor  |  |
|--------------|----------------------------|--|
| Product type |                            |  |
| Category     | Downlights                 |  |
| Family       | STAR                       |  |
| Subfamily    | Star                       |  |
| Pictograms   | 220 v CRI C € Driver INCL. |  |
|              | On                         |  |