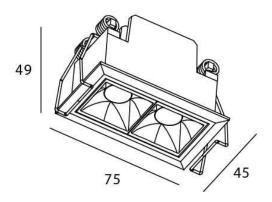

## **Scheme**

| Product                     |                |
|-----------------------------|----------------|
| Real power (W)              | 4              |
| Real luminous flux (Lm)     | 280            |
| Luminous efficiency (Lm/W)  | 70             |
| Beam angle (º)              | 15             |
| Life time (h)               | 50000 h L80B10 |
| IP                          | 20             |
| Electrical class insulation | Clas II        |
| Colour                      | White          |
| U. G. R                     | UGR<19         |
| Control gear included       | Yes            |
| Control gear                | ON/OFF         |
| Flicker Free                | Yes            |
| Light source                | LED            |
| Type of LED                 | СОВ            |
| Colour temperature (K)      | 4000           |
| Colour consistency (SDCM)   | SDCM<3         |
| CRI                         | 90             |