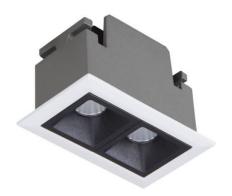

## Star

Lavov downlight from the family STAR with a power of 4W and an optics 15 degrees . CCT 4000K. With a total lumen output of 280lm and a luminous efficiency of 70lm/W.ON/OFF driver. Made in die cast aluminum and finished in White color. UGR19.

| Item code    | 86.D029.2411.01 Indoor Downlights |  |
|--------------|-----------------------------------|--|
| Product type |                                   |  |
| Category     |                                   |  |
| Family       | STAR                              |  |
| Subfamily    | Star                              |  |
| Pictograms   | 220 v CRI C € Driver INCL         |  |
|              | On                                |  |