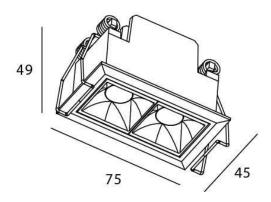

## **Scheme**

| Product                     |                |
|-----------------------------|----------------|
| Real power (W)              | 4              |
| Real luminous flux (Lm)     | 280            |
| Luminous efficiency (Lm/W)  | 70             |
| Beam angle (º)              | 15             |
| Life time (h)               | 50000 h L80B10 |
| IP                          | 20             |
| Electrical class insulation | Clas II        |
| Colour                      | Black          |
| U. G. R                     | UGR<19         |
| Control gear included       | Yes            |
| Control gear                | ON/OFF         |
| Flicker Free                | Yes            |
| Light source                | LED            |
| Type of LED                 | СОВ            |
| Colour temperature (K)      | 4000           |
| Colour consistency (SDCM)   | SDCM<3         |
| CRI                         | 90             |