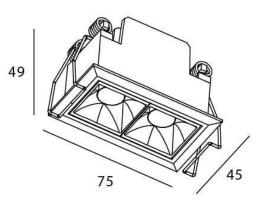

## Star

Lavov downlight from the family STAR with a power of 4W and an optics 30 degrees . CCT 4000K. With a total lumen output of 280Im and a luminous efficiency of 70Im/W.ON/OFF driver. Made in die cast aluminum and finished in White color. UGR19.

Scheme

| Product                     |                |
|-----------------------------|----------------|
| Real power (W)              | 4              |
| Real luminous flux (Lm)     | 280            |
| Luminous efficiency (Lm/W)  | 70             |
| Beam angle (º)              | 30             |
| Life time (h)               | 50000 h L80B10 |
| IP                          | 20             |
| Electrical class insulation | Clas II        |
| Colour                      | White          |
| U. G. R                     | UGR<19         |
| Control gear included       | Yes            |
| Control gear                | ON/OFF         |
| Flicker Free                | Yes            |
| Light source                | LED            |
| Type of LED                 | СОВ            |
| Colour temperature (K)      | 4000           |
| Colour consistency (SDCM)   | SDCM<3         |
| CRI                         | 90             |
|                             |                |