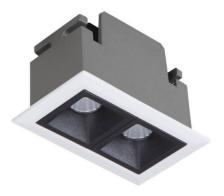

## Star

Lavov downlight from the family STAR with a power of 4W and an optics 30 degrees . CCT 4000K. With a total lumen output of 280Im and a luminous efficiency of 70Im/W.ON/OFF driver. Made in die cast aluminum and finished in White color. UGR19.

| ltem code    | 86.D029.2421.01<br>Indoor<br>Downlights  |  |
|--------------|------------------------------------------|--|
| Product type |                                          |  |
| Category     |                                          |  |
| Family       | STAR                                     |  |
| Subfamily    | Star                                     |  |
| Pictograms   | 220 v CRI CE Driver<br>240 v 90 CE INCL. |  |
|              | On<br>Off IP 50000h<br>20 L80B10         |  |