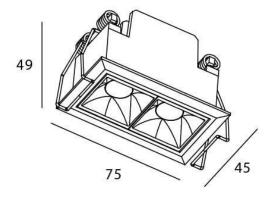

## **Scheme**

| Product                     |                |
|-----------------------------|----------------|
| Real power (W)              | 4              |
| Real luminous flux (Lm)     | 280            |
| Luminous efficiency (Lm/W)  | 70             |
| Beam angle (º)              | 30             |
| Life time (h)               | 50000 h L80B10 |
| IP                          | 20             |
| Electrical class insulation | Clas II        |
| Colour                      | Black          |
| U. G. R                     | UGR<19         |
| Control gear included       | Yes            |
| Control gear                | ON/OFF         |
| Flicker Free                | Yes            |
| Light source                | LED            |
| Type of LED                 | СОВ            |
| Colour temperature (K)      | 4000           |
| Colour consistency (SDCM)   | SDCM<3         |
| CRI                         | 90             |