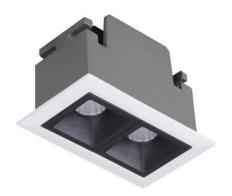

## Star

Lavov downlight from the family STAR with a power of 4W and an optics 30 degrees . CCT 4000K. With a total lumen output of 280lm and a luminous efficiency of 70lm/W.ON/OFF driver. Made in die cast aluminum and finished in Black color. UGR19.

| Item code    | 86.D029.2421.02 Indoor Downlights |  |
|--------------|-----------------------------------|--|
| Product type |                                   |  |
| Category     |                                   |  |
| Family       | STAR                              |  |
| Subfamily    | Star                              |  |
| Pictograms   | 220 v CRI C € Driver INCL         |  |
|              | On                                |  |