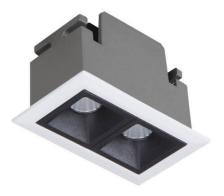

## Star

Lavov downlight from the family STAR with a power of 4W and an optics 45 degrees . CCT 4000K. With a total lumen output of 280Im and a luminous efficiency of 70Im/W.ON/OFF driver. Made in die cast aluminum and finished in White color. UGR19.

| ltem code    | 86.D029.2431.01                             |  |
|--------------|---------------------------------------------|--|
| Product type | Indoor                                      |  |
| Category     | Downlights                                  |  |
| Family       | STAR                                        |  |
| Subfamily    | Star                                        |  |
| Pictograms   | 220 v CRI C C Driver<br>240 v 90 C C Driver |  |
|              | On<br>Off IP 50000h<br>20 L80B10            |  |