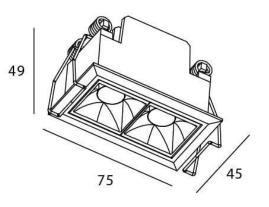

Scheme

| Product                     |                |
|-----------------------------|----------------|
| Real power (W)              | 4              |
| Real luminous flux (Lm)     | 280            |
| Luminous efficiency (Lm/W)  | 70             |
| Beam angle (º)              | 45             |
| Life time (h)               | 50000 h L80B10 |
| IP                          | 20             |
| Electrical class insulation | Clas II        |
| Colour                      | White          |
| U. G. R                     | UGR<19         |
| Control gear included       | Yes            |
| Control gear                | ON/OFF         |
| Flicker Free                | Yes            |
| Light source                | LED            |
| Type of LED                 | СОВ            |
| Colour temperature (K)      | 4000           |
| Colour consistency (SDCM)   | SDCM<3         |
| CRI                         | 90             |
|                             |                |