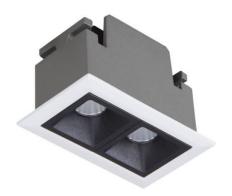

## Star

Lavov downlight from the family STAR with a power of 4W and an optics 45 degrees . CCT 4000K. With a total lumen output of 280lm and a luminous efficiency of 70lm/W.ON/OFF driver. Made in die cast aluminum and finished in Black color. UGR19.

| Item code    | 86.D029.2431.02            |  |
|--------------|----------------------------|--|
| Product type | Indoor                     |  |
| Category     | Downlights                 |  |
| Family       | STAR                       |  |
| Subfamily    | Star                       |  |
| Pictograms   | 220 v CRI C € Driver INCL. |  |
|              | On                         |  |