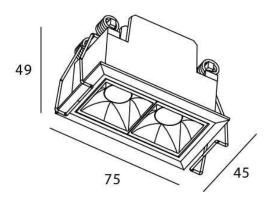

## **Scheme**

| Product                     |                |
|-----------------------------|----------------|
| Real power (W)              | 4              |
| Real luminous flux (Lm)     | 280            |
| Luminous efficiency (Lm/W)  | 70             |
| Beam angle (º)              | 45             |
| Life time (h)               | 50000 h L80B10 |
| IP                          | 20             |
| Electrical class insulation | Clas II        |
| Colour                      | Black          |
| U. G. R                     | UGR<19         |
| Control gear included       | Yes            |
| Control gear                | ON/OFF         |
| Flicker Free                | Yes            |
| Light source                | LED            |
| Type of LED                 | СОВ            |
| Colour temperature (K)      | 4000           |
| Colour consistency (SDCM)   | SDCM<3         |
| CRI                         | 90             |