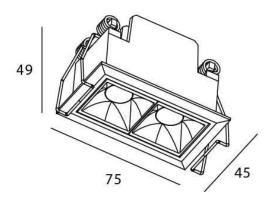

## **Scheme**

| Product                     |                |
|-----------------------------|----------------|
| Real power (W)              | 4              |
| Real luminous flux (Lm)     | 280            |
| Luminous efficiency (Lm/W)  | 70             |
| Beam angle (º)              | 45             |
| Life time (h)               | 50000 h L80B10 |
| IP                          | 20             |
| Electrical class insulation | Clas II        |
| Colour                      | White          |
| U. G. R                     | UGR<19         |
| Control gear included       | Yes            |
| Control gear                | DALI           |
| Flicker Free                | Yes            |
| Light source                | LED            |
| Type of LED                 | СОВ            |
| Colour temperature (K)      | 4000           |
| Colour consistency (SDCM)   | SDCM<3         |
| CRI                         | 90             |