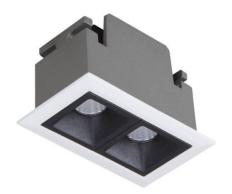

## Star

Lavov downlight from the family STAR with a power of 4W and an optics 45 degrees . CCT 4000K. With a total lumen output of 280lm and a luminous efficiency of 70lm/W.DALI driver. Made in die cast aluminum and finished in White color. UGR19.

| Item code    | 86.D029.2433.01 Indoor Downlights |  |
|--------------|-----------------------------------|--|
| Product type |                                   |  |
| Category     |                                   |  |
| Family       | STAR                              |  |
| Subfamily    | Star                              |  |
| Pictograms   | 220 v CRI 240 V CRI 1NCL.         |  |
|              | On                                |  |