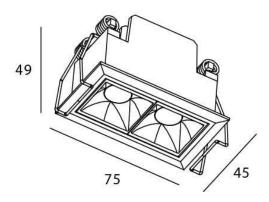

## **Scheme**

| Product                     |                |
|-----------------------------|----------------|
| Real power (W)              | 4              |
| Real luminous flux (Lm)     | 280            |
| Luminous efficiency (Lm/W)  | 70             |
| Beam angle (º)              | 45             |
| Life time (h)               | 50000 h L80B10 |
| IP                          | 20             |
| Electrical class insulation | Clas II        |
| Colour                      | Black          |
| U. G. R                     | UGR<19         |
| Control gear included       | Yes            |
| Control gear                | DALI           |
| Flicker Free                | Yes            |
| Light source                | LED            |
| Type of LED                 | СОВ            |
| Colour temperature (K)      | 4000           |
| Colour consistency (SDCM)   | SDCM<3         |
| CRI                         | 90             |