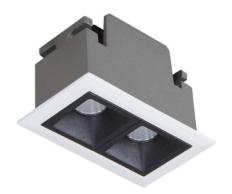

## Star

Lavov downlight from the family STAR with a power of 4W and an optics 45 degrees . CCT 4000K. With a total lumen output of 280lm and a luminous efficiency of 70lm/W.DALI driver. Made in die cast aluminum and finished in Black color. UGR19.

| Item code    | 86.D029.2433.02 Indoor Downlights |  |
|--------------|-----------------------------------|--|
| Product type |                                   |  |
| Category     |                                   |  |
| Family       | STAR                              |  |
| Subfamily    | Star                              |  |
| Pictograms   | 220 v CRI C € Driver INCL.        |  |
|              | On                                |  |