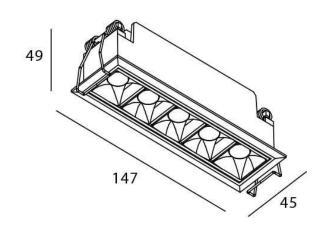

|
| Real luminous flux (Lm)     | 700            |
| Luminous efficiency (Lm/W)  | 70             |
| Beam angle (º)              | 30             |
| Life time (h)               | 50000 h L80B10 |
| IP                          | 20             |
| Electrical class insulation | Clas II        |
| Colour                      | Black          |
| U. G. R                     | UGR<19         |
| Control gear included       | Yes            |
| Control gear                | ON/OFF         |
| Flicker Free                | Yes            |
| Light source                | LED            |
| Type of LED                 | СОВ            |
| Colour temperature (K)      | 3000           |
| Colour consistency (SDCM)   | SDCM<3         |
| CRI                         | 90             |

## Scheme