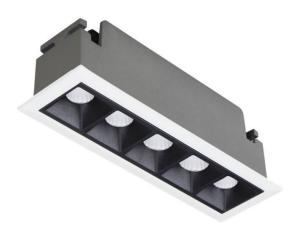

## Star

Lavov downlight from the family STAR with a power of 10W and an optics 30 degrees . CCT 3000K. With a total lumen output of 700Im and a luminous efficiency of 70Im/W.ON/OFF driver. Made in die cast aluminum and finished in Black color. UGR19.