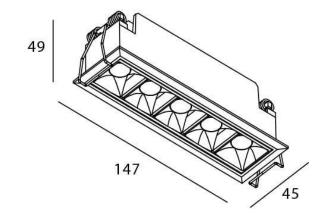

## Star

Lavov downlight from the family STAR with a power of 10W and an optics Wall Washer . CCT 3000K. With a total lumen output of 700lm and a luminous efficiency of 70lm/W.ON/OFF driver. Made  $\,$ in die cast aluminum and finished in Black color. .

| Item code    | 86.D029.3341.02           |  |
|--------------|---------------------------|--|
| Product type | Indoor                    |  |
| Category     | Downlights                |  |
| Family       | STAR                      |  |
| Subfamily    | Star                      |  |
| Pictograms   | 220 v CRI C € Driver INCL |  |
|              | On                        |  |

## **Scheme**

| Product                     |                |
|-----------------------------|----------------|
| Real power (W)              | 10             |
| Real luminous flux (Lm)     | 700            |
| Luminous efficiency (Lm/W)  | 70             |
| Beam angle (º)              | Wall Washer    |
| Life time (h)               | 50000 h L80B10 |
| IP                          | 20             |
| Electrical class insulation | Clas II        |
| Colour                      | Black          |
| Control gear included       | Yes            |
| Control gear                | ON/OFF         |
| Flicker Free                | Yes            |
| Light source                | LED            |
| Type of LED                 | СОВ            |
| Colour temperature (K)      | 3000           |
| Colour consistency (SDCM)   | SDCM<3         |
| CRI                         | 90             |