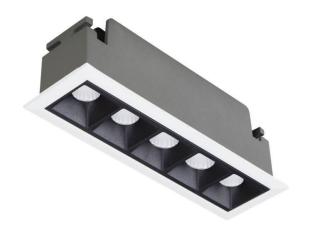

## Star

Lavov downlight from the family STAR with a power of 10W and an optics Wall Washer . CCT 3000K. With a total lumen output of 700lm and a luminous efficiency of 70lm/W.ON/OFF driver. Made  $\,$ in die cast aluminum and finished in Black color. .

| Item code    | 86.D029.3341.02           |  |
|--------------|---------------------------|--|
| Product type | Indoor                    |  |
| Category     | Downlights                |  |
| Family       | STAR                      |  |
| Subfamily    | Star                      |  |
| Pictograms   | 220 v CRI C € Driver INCL |  |
|              | On                        |  |

## **Scheme**

| Product                     |                |
|-----------------------------|----------------|
| Real power (W)              | 10             |
| Real luminous flux (Lm)     | 700            |
| Luminous efficiency (Lm/W)  | 70             |
| Beam angle (º)              | Wall Washer    |
| Life time (h)               | 50000 h L80B10 |
| IP                          | 20             |
| Electrical class insulation | Clas II        |
| Colour                      | Black          |
| Control gear included       | Yes            |
| Control gear                | ON/OFF         |
| Flicker Free                | Yes            |
| Light source                | LED            |
| Type of LED                 | СОВ            |
| Colour temperature (K)      | 3000           |
| Colour consistency (SDCM)   | SDCM<3         |
| CRI                         | 90             |