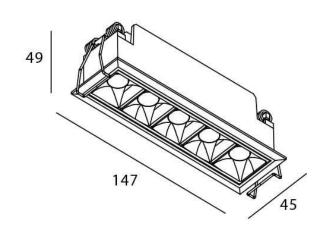

|  |
| Real luminous flux (Lm)     | 700            |  |
| Luminous efficiency (Lm/W)  | 70             |  |
| Beam angle (º)              | Wall Washer    |  |
| Life time (h)               | 50000 h L80B10 |  |
| IP                          | 20             |  |
| Electrical class insulation | Clas II        |  |
| Colour                      | White          |  |
| Control gear included       | Yes            |  |
| Control gear                | DALI           |  |
| Flicker Free                | Yes            |  |
| Light source                | LED            |  |
| Type of LED                 | СОВ            |  |
| Colour temperature (K)      | 3000           |  |
| Colour consistency (SDCM)   | SDCM<3         |  |
| CRI                         | 90             |  |

## Scheme