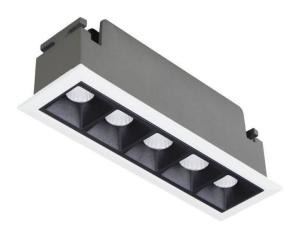

## Star

Lavov downlight from the family STAR with a power of 10W and an optics Wall Washer . CCT 3000K. With a total lumen output of 700Im and a luminous efficiency of 70Im/W.DALI driver. Made in die cast aluminum and finished in White color. .