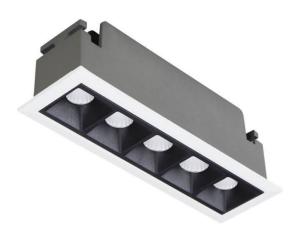

## Star

Lavov downlight from the family STAR with a power of 10W and an optics 15 degrees . CCT 4000K. With a total lumen output of 700Im and a luminous efficiency of 70Im/W.ON/OFF driver. Made in die cast aluminum and finished in Black color. UGR19.