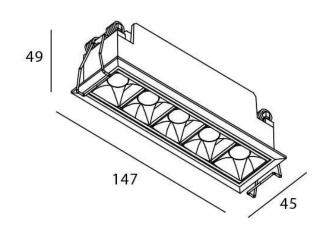

|
| Real luminous flux (Lm)     | 700            |
| Luminous efficiency (Lm/W)  | 70             |
| Beam angle (º)              | 15             |
| Life time (h)               | 50000 h L80B10 |
| IP                          | 20             |
| Electrical class insulation | Clas II        |
| Colour                      | Black          |
| U. G. R                     | UGR<19         |
| Control gear included       | Yes            |
| Control gear                | ON/OFF         |
| Flicker Free                | Yes            |
| Light source                | LED            |
| Type of LED                 | СОВ            |
| Colour temperature (K)      | 4000           |
| Colour consistency (SDCM)   | SDCM<3         |
| CRI                         | 90             |

## Scheme