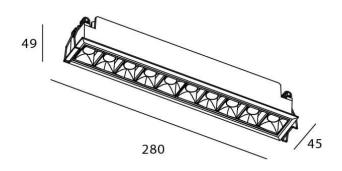

## Star

Lavov downlight from the family STAR with a power of 20W and an optics 15 degrees . CCT 3000K. With a total lumen output of 1400Im and a luminous efficiency of 70Im/W.ON/OFF driver. Made in die cast aluminum and finished in White color. UGR19.

| ltem code    | 86.D029.4311.01                             |  |
|--------------|---------------------------------------------|--|
| Product type | Indoor                                      |  |
| Category     | <br>Downlights                              |  |
| Family       | STAR                                        |  |
| Subfamily    | Star                                        |  |
| Pictograms   | 220 v CRI C E Driver<br>240 v 90 C E Driver |  |
|              | On<br>Off IP 50000h<br>20 L80B10            |  |

Scheme

| Product                     |                |
|-----------------------------|----------------|
| Real power (W)              | 20             |
| Real luminous flux (Lm)     | 1400           |
| Luminous efficiency (Lm/W)  | 70             |
| Beam angle (º)              | 15             |
| Life time (h)               | 50000 h L80B10 |
| IP                          | 20             |
| Electrical class insulation | Clas II        |
| Colour                      | White          |
| U. G. R                     | UGR<19         |
| Control gear included       | Yes            |
| Control gear                | ON/OFF         |
| Flicker Free                | Yes            |
| Light source                | LED            |
| Type of LED                 | СОВ            |
| Colour temperature (K)      | 3000           |
| Colour consistency (SDCM)   | SDCM<3         |
| CRI                         | 90             |