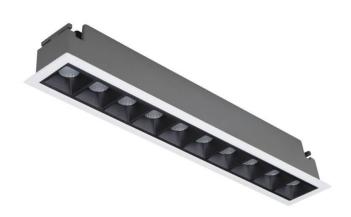

## Star

Lavov downlight from the family STAR with a power of 20W and an optics 15 degrees . CCT 3000K. With a total lumen output of 1400Im and a luminous efficiency of 70Im/W.ON/OFF driver. Made in die cast aluminum and finished in White color. UGR19.

| ltem code    | 86.D029.4311.01                             |  |
|--------------|---------------------------------------------|--|
| Product type | Indoor                                      |  |
| Category     | <br>Downlights                              |  |
| Family       | STAR                                        |  |
| Subfamily    | Star                                        |  |
| Pictograms   | 220 v CRI C E Driver<br>240 v 90 C E Driver |  |
|              | On<br>Off IP 50000h<br>20 L80B10            |  |

Scheme

| Product                     |                |
|-----------------------------|----------------|
| Real power (W)              | 20             |
| Real luminous flux (Lm)     | 1400           |
| Luminous efficiency (Lm/W)  | 70             |
| Beam angle (º)              | 15             |
| Life time (h)               | 50000 h L80B10 |
| IP                          | 20             |
| Electrical class insulation | Clas II        |
| Colour                      | White          |
| U. G. R                     | UGR<19         |
| Control gear included       | Yes            |
| Control gear                | ON/OFF         |
| Flicker Free                | Yes            |
| Light source                | LED            |
| Type of LED                 | СОВ            |
| Colour temperature (K)      | 3000           |
| Colour consistency (SDCM)   | SDCM<3         |
| CRI                         | 90             |