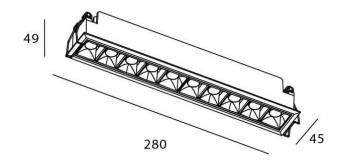

## **Scheme**

| Product                     |                |
|-----------------------------|----------------|
| Real power (W)              | 20             |
| Real luminous flux (Lm)     | 1400           |
| Luminous efficiency (Lm/W)  | 70             |
| Beam angle (º)              | 15             |
| Life time (h)               | 50000 h L80B10 |
| IP                          | 20             |
| Electrical class insulation | Clas II        |
| Colour                      | Black          |
| U. G. R                     | UGR<19         |
| Control gear included       | Yes            |
| Control gear                | ON/OFF         |
| Flicker Free                | Yes            |
| Light source                | LED            |
| Type of LED                 | СОВ            |
| Colour temperature (K)      | 3000           |
| Colour consistency (SDCM)   | SDCM<3         |
| CRI                         | 90             |