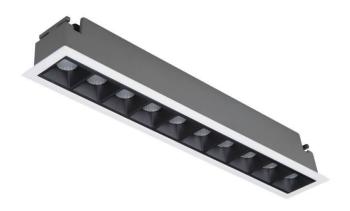

## Star

Lavov downlight from the family STAR with a power of 20W and an optics 15 degrees . CCT 3000K. With a total lumen output of 1400lm and a luminous efficiency of 70lm/W.ON/OFF driver. Made in die cast aluminum and finished in Black color. UGR19.