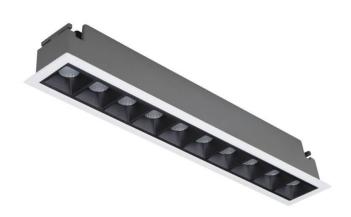

## Star

Lavov downlight from the family STAR with a power of 20W and an optics 30 degrees . CCT 3000K. With a total lumen output of 1400Im and a luminous efficiency of 70Im/W.ON/OFF driver. Made in die cast aluminum and finished in White color. UGR19.

Scheme

| Product                     |                |
|-----------------------------|----------------|
| Real power (W)              | 20             |
| Real luminous flux (Lm)     | 1400           |
| Luminous efficiency (Lm/W)  | 70             |
| Beam angle (º)              | 30             |
| Life time (h)               | 50000 h L80B10 |
| IP                          | 20             |
| Electrical class insulation | Clas II        |
| Colour                      | White          |
| U. G. R                     | UGR<19         |
| Control gear included       | Yes            |
| Control gear                | ON/OFF         |
| Flicker Free                | Yes            |
| Light source                | LED            |
| Type of LED                 | СОВ            |
| Colour temperature (K)      | 3000           |
| Colour consistency (SDCM)   | SDCM<3         |
| CRI                         | 90             |