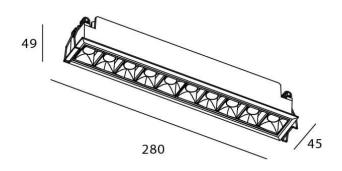

## Star

Lavov downlight from the family STAR with a power of 20W and an optics 30 degrees . CCT 3000K. With a total lumen output of 1400Im and a luminous efficiency of 70Im/W.ON/OFF driver. Made in die cast aluminum and finished in White color. UGR19.

Scheme

| Product                     |                |
|-----------------------------|----------------|
| Real power (W)              | 20             |
| Real luminous flux (Lm)     | 1400           |
| Luminous efficiency (Lm/W)  | 70             |
| Beam angle (º)              | 30             |
| Life time (h)               | 50000 h L80B10 |
| IP                          | 20             |
| Electrical class insulation | Clas II        |
| Colour                      | White          |
| U. G. R                     | UGR<19         |
| Control gear included       | Yes            |
| Control gear                | ON/OFF         |
| Flicker Free                | Yes            |
| Light source                | LED            |
| Type of LED                 | СОВ            |
| Colour temperature (K)      | 3000           |
| Colour consistency (SDCM)   | SDCM<3         |
| CRI                         | 90             |