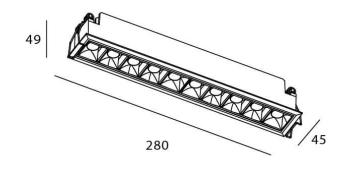

## Star

Lavov downlight from the family STAR with a power of 20W and an optics 30 degrees . CCT 3000K. With a total lumen output of 1400lm and a luminous efficiency of 70lm/W.ON/OFF driver. Made in die cast aluminum and finished in Black color. UGR19.

## **Scheme**

| Product                     |                |
|-----------------------------|----------------|
| Real power (W)              | 20             |
| Real luminous flux (Lm)     | 1400           |
| Luminous efficiency (Lm/W)  | 70             |
| Beam angle (º)              | 30             |
| Life time (h)               | 50000 h L80B10 |
| IP                          | 20             |
| Electrical class insulation | Clas II        |
| Colour                      | Black          |
| U. G. R                     | UGR<19         |
| Control gear included       | Yes            |
| Control gear                | ON/OFF         |
| Flicker Free                | Yes            |
| Light source                | LED            |
| Type of LED                 | СОВ            |
| Colour temperature (K)      | 3000           |
| Colour consistency (SDCM)   | SDCM<3         |
| CRI                         | 90             |