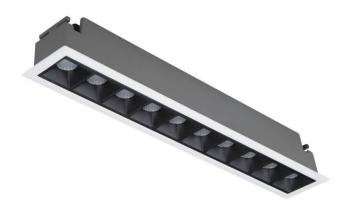

## Star

Lavov downlight from the family STAR with a power of 20W and an optics 30 degrees . CCT 3000K. With a total lumen output of 1400lm and a luminous efficiency of 70lm/W.ON/OFF driver. Made in die cast aluminum and finished in Black color. UGR19.