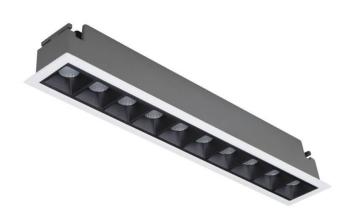

## Star

Lavov downlight from the family STAR with a power of 20W and an optics 45 degrees . CCT 3000K. With a total lumen output of 1400Im and a luminous efficiency of 70Im/W.ON/OFF driver. Made in die cast aluminum and finished in White color. UGR19.