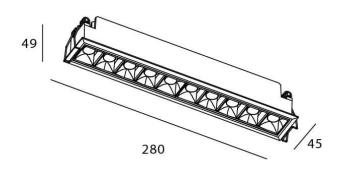

## Star

Lavov downlight from the family STAR with a power of 20W and an optics 45 degrees . CCT 3000K. With a total lumen output of 1400Im and a luminous efficiency of 70Im/W.ON/OFF driver. Made in die cast aluminum and finished in White color. UGR19.

Scheme

| Product                     |                |
|-----------------------------|----------------|
| Real power (W)              | 20             |
| Real luminous flux (Lm)     | 1400           |
| Luminous efficiency (Lm/W)  | 70             |
| Beam angle (º)              | 45             |
| Life time (h)               | 50000 h L80B10 |
| IP                          | 20             |
| Electrical class insulation | Clas II        |
| Colour                      | White          |
| U. G. R                     | UGR<19         |
| Control gear included       | Yes            |
| Control gear                | ON/OFF         |
| Flicker Free                | Yes            |
| Light source                | LED            |
| Type of LED                 | СОВ            |
| Colour temperature (K)      | 3000           |
| Colour consistency (SDCM)   | SDCM<3         |
| CRI                         | 90             |