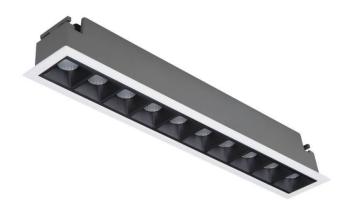

## Star

Lavov downlight from the family STAR with a power of 20W and an optics 45 degrees . CCT 3000K. With a total lumen output of 1400lm and a luminous efficiency of 70lm/W.ON/OFF driver. Made in die cast aluminum and finished in Black color. UGR19.