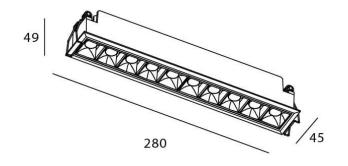

## **Scheme**

| Product                     |                |
|-----------------------------|----------------|
| Real power (W)              | 20             |
| Real luminous flux (Lm)     | 1400           |
| Luminous efficiency (Lm/W)  | 70             |
| Beam angle (º)              | 45             |
| Life time (h)               | 50000 h L80B10 |
| IP                          | 20             |
| Electrical class insulation | Clas II        |
| Colour                      | Black          |
| U. G. R                     | UGR<19         |
| Control gear included       | Yes            |
| Control gear                | ON/OFF         |
| Flicker Free                | Yes            |
| Light source                | LED            |
| Type of LED                 | СОВ            |
| Colour temperature (K)      | 3000           |
| Colour consistency (SDCM)   | SDCM<3         |
| CRI                         | 90             |