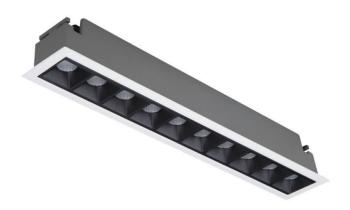

## Star

Lavov downlight from the family STAR with a power of 20W and an optics Wall Washer . CCT 3000K. With a total lumen output of 1400lm and a luminous efficiency of 70lm/W.ON/OFF driver. Made in die cast aluminum and finished in White color. .

## **Scheme**

| Product                     | ·              |
|-----------------------------|----------------|
| Real power (W)              | 20             |
| Real luminous flux (Lm)     | 1400           |
| Luminous efficiency (Lm/W)  | 70             |
| Beam angle (º)              | Wall Washer    |
| Life time (h)               | 50000 h L80B10 |
| IP                          | 20             |
| Electrical class insulation | Clas II        |
| Colour                      | White          |
| Control gear included       | Yes            |
| Control gear                | ON/OFF         |
| Flicker Free                | Yes            |
| Light source                | LED            |
| Type of LED                 | СОВ            |
| Colour temperature (K)      | 3000           |
| Colour consistency (SDCM)   | SDCM<3         |
| CRI                         | 90             |