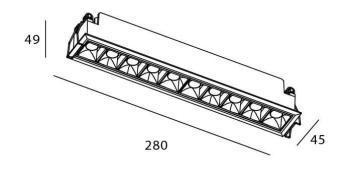

## Star

Lavov downlight from the family STAR with a power of 20W and an optics Wall Washer . CCT 3000K. With a total lumen output of 1400lm and a luminous efficiency of 70lm/W.ON/OFF driver. Made in die cast aluminum and finished in White color. .

## **Scheme**

| Product                     | ·              |
|-----------------------------|----------------|
| Real power (W)              | 20             |
| Real luminous flux (Lm)     | 1400           |
| Luminous efficiency (Lm/W)  | 70             |
| Beam angle (º)              | Wall Washer    |
| Life time (h)               | 50000 h L80B10 |
| IP                          | 20             |
| Electrical class insulation | Clas II        |
| Colour                      | White          |
| Control gear included       | Yes            |
| Control gear                | ON/OFF         |
| Flicker Free                | Yes            |
| Light source                | LED            |
| Type of LED                 | СОВ            |
| Colour temperature (K)      | 3000           |
| Colour consistency (SDCM)   | SDCM<3         |
| CRI                         | 90             |