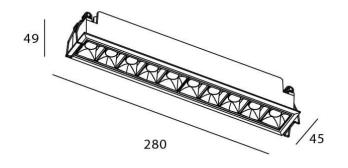

## **Scheme**

| Product                     |                |
|-----------------------------|----------------|
| Real power (W)              | 20             |
| Real luminous flux (Lm)     | 1400           |
| Luminous efficiency (Lm/W)  | 70             |
| Beam angle (º)              | Wall Washer    |
| Life time (h)               | 50000 h L80B10 |
| IP                          | 20             |
| Electrical class insulation | Clas II        |
| Colour                      | Black          |
| Control gear included       | Yes            |
| Control gear                | ON/OFF         |
| Flicker Free                | Yes            |
| Light source                | LED            |
| Type of LED                 | СОВ            |
| Colour temperature (K)      | 3000           |
| Colour consistency (SDCM)   | SDCM<3         |
| CRI                         | 90             |