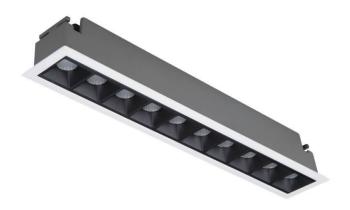

## Star

Lavov downlight from the family STAR with a power of 20W and an optics Wall Washer . CCT 3000K. With a total lumen output of 1400lm and a luminous efficiency of 70lm/W.ON/OFF driver. Made in die cast aluminum and finished in Black color. .

| Item code    | 86.D029.4341.02 Indoor Downlights |  |
|--------------|-----------------------------------|--|
| Product type |                                   |  |
| Category     |                                   |  |
| Family       | STAR                              |  |
| Subfamily    | Star                              |  |
| Pictograms   | 220 v CRI C € Driver INCL.        |  |
|              | On                                |  |