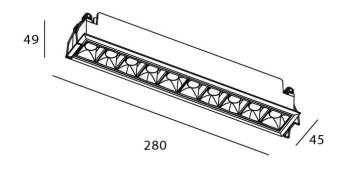

## Star

Lavov downlight from the family STAR with a power of 20W and an optics Wall Washer . CCT 3000K. With a total lumen output of 1400lm and a luminous efficiency of 70lm/W.DALI driver. Made in die cast aluminum and finished in White color. .

## **Scheme**

| Product                     |                |
|-----------------------------|----------------|
| Real power (W)              | 20             |
| Real luminous flux (Lm)     | 1400           |
| Luminous efficiency (Lm/W)  | 70             |
| Beam angle (º)              | Wall Washer    |
| Life time (h)               | 50000 h L80B10 |
| IP                          | 20             |
| Electrical class insulation | Clas II        |
| Colour                      | White          |
| Control gear included       | Yes            |
| Control gear                | DALI           |
| Flicker Free                | Yes            |
| Light source                | LED            |
| Type of LED                 | СОВ            |
| Colour temperature (K)      | 3000           |
| Colour consistency (SDCM)   | SDCM<3         |
| CRI                         | 90             |