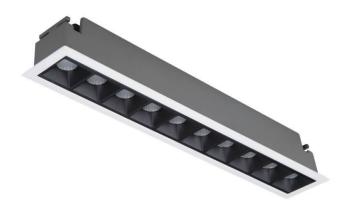

## Star

Lavov downlight from the family STAR with a power of 20W and an optics Wall Washer . CCT 3000K. With a total lumen output of 1400lm and a luminous efficiency of 70lm/W.DALI driver. Made in die cast aluminum and finished in White color. .