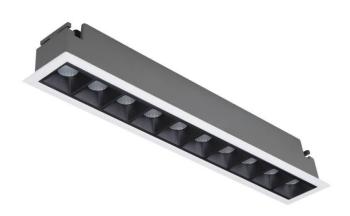

## Star

Lavov downlight from the family STAR with a power of 20W and an optics Wall Washer . CCT 3000K. With a total lumen output of 1400Im and a luminous efficiency of 70Im/W.DALI driver. Made in die cast aluminum and finished in Black color. .

Scheme

| Product                     |                |
|-----------------------------|----------------|
| Real power (W)              | 20             |
| Real luminous flux (Lm)     | 1400           |
| Luminous efficiency (Lm/W)  | 70             |
| Beam angle (º)              | Wall Washer    |
| Life time (h)               | 50000 h L80B10 |
| IP                          | 20             |
| Electrical class insulation | Clas II        |
| Colour                      | Black          |
| Control gear included       | Yes            |
| Control gear                | DALI           |
| Flicker Free                | Yes            |
| Light source                | LED            |
| Type of LED                 | СОВ            |
| Colour temperature (K)      | 3000           |
| Colour consistency (SDCM)   | SDCM<3         |
| CRI                         | 90             |