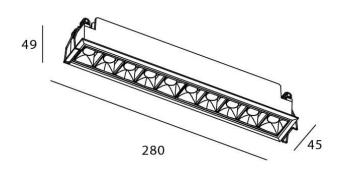

## Star

Lavov downlight from the family STAR with a power of 20W and an optics Wall Washer . CCT 3000K. With a total lumen output of 1400Im and a luminous efficiency of 70Im/W.DALI driver. Made in die cast aluminum and finished in Black color. .

Scheme

| Product                     |                |
|-----------------------------|----------------|
| Real power (W)              | 20             |
| Real luminous flux (Lm)     | 1400           |
| Luminous efficiency (Lm/W)  | 70             |
| Beam angle (º)              | Wall Washer    |
| Life time (h)               | 50000 h L80B10 |
| IP                          | 20             |
| Electrical class insulation | Clas II        |
| Colour                      | Black          |
| Control gear included       | Yes            |
| Control gear                | DALI           |
| Flicker Free                | Yes            |
| Light source                | LED            |
| Type of LED                 | СОВ            |
| Colour temperature (K)      | 3000           |
| Colour consistency (SDCM)   | SDCM<3         |
| CRI                         | 90             |