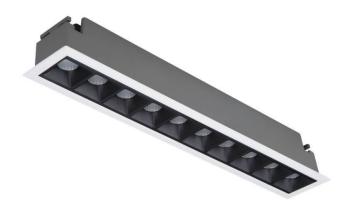

## Star

Lavov downlight from the family STAR with a power of 20W and an optics 15 degrees . CCT 4000K. With a total lumen output of 1400lm and a luminous efficiency of 70lm/W.ON/OFF driver. Made in die cast aluminum and finished in White color. UGR19.

## **Scheme**

| Product                     |                |
|-----------------------------|----------------|
| Real power (W)              | 20             |
| Real luminous flux (Lm)     | 1400           |
| Luminous efficiency (Lm/W)  | 70             |
| Beam angle (º)              | 15             |
| Life time (h)               | 50000 h L80B10 |
| IP                          | 20             |
| Electrical class insulation | Clas II        |
| Colour                      | White          |
| U. G. R                     | UGR<19         |
| Control gear included       | Yes            |
| Control gear                | ON/OFF         |
| Flicker Free                | Yes            |
| Light source                | LED            |
| Type of LED                 | СОВ            |
| Colour temperature (K)      | 4000           |
| Colour consistency (SDCM)   | SDCM<3         |
| CRI                         | 90             |