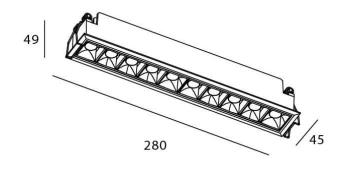

## Star

Lavov downlight from the family STAR with a power of 20W and an optics 15 degrees . CCT 4000K. With a total lumen output of 1400lm and a luminous efficiency of 70lm/W.ON/OFF driver. Made in die cast aluminum and finished in White color. UGR19.

## **Scheme**

| Product                     |                |
|-----------------------------|----------------|
| Real power (W)              | 20             |
| Real luminous flux (Lm)     | 1400           |
| Luminous efficiency (Lm/W)  | 70             |
| Beam angle (º)              | 15             |
| Life time (h)               | 50000 h L80B10 |
| IP                          | 20             |
| Electrical class insulation | Clas II        |
| Colour                      | White          |
| U. G. R                     | UGR<19         |
| Control gear included       | Yes            |
| Control gear                | ON/OFF         |
| Flicker Free                | Yes            |
| Light source                | LED            |
| Type of LED                 | СОВ            |
| Colour temperature (K)      | 4000           |
| Colour consistency (SDCM)   | SDCM<3         |
| CRI                         | 90             |