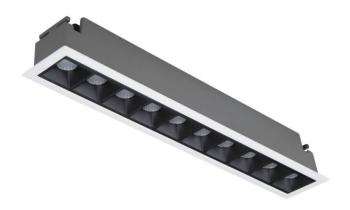

## Star

Lavov downlight from the family STAR with a power of 20W and an optics 15 degrees . CCT 4000K. With a total lumen output of 1400lm and a luminous efficiency of 70lm/W.ON/OFF driver. Made in die cast aluminum and finished in Black color. UGR19.