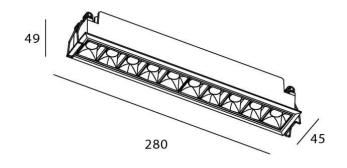

## Star

Lavov downlight from the family STAR with a power of 20W and an optics 15 degrees . CCT 4000K. With a total lumen output of 1400lm and a luminous efficiency of 70lm/W.ON/OFF driver. Made in die cast aluminum and finished in Black color. UGR19.

## **Scheme**

| Product                     |                |
|-----------------------------|----------------|
| Real power (W)              | 20             |
| Real luminous flux (Lm)     | 1400           |
| Luminous efficiency (Lm/W)  | 70             |
| Beam angle (º)              | 15             |
| Life time (h)               | 50000 h L80B10 |
| IP                          | 20             |
| Electrical class insulation | Clas II        |
| Colour                      | Black          |
| U. G. R                     | UGR<19         |
| Control gear included       | Yes            |
| Control gear                | ON/OFF         |
| Flicker Free                | Yes            |
| Light source                | LED            |
| Type of LED                 | СОВ            |
| Colour temperature (K)      | 4000           |
| Colour consistency (SDCM)   | SDCM<3         |
| CRI                         | 90             |