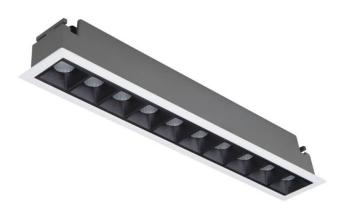

## Star

Lavov downlight from the family STAR with a power of 20W and an optics 15 degrees . CCT 4000K. With a total lumen output of 1400lm and a luminous efficiency of 70lm/W.DALI driver. Made in die cast aluminum and finished in White color. UGR19.

| Item code    | 86.D029.4413.01            |  |
|--------------|----------------------------|--|
| Product type | Indoor                     |  |
| Category     | Downlights                 |  |
| Family       | STAR                       |  |
| Subfamily    | Star                       |  |
| Pictograms   | 220 v CRI C € Driver INCL. |  |
|              | On IP 50000h L80B10        |  |

| Product                     |                |
|-----------------------------|----------------|
| Real power (W)              | 20             |
| Real luminous flux (Lm)     | 1400           |
| Luminous efficiency (Lm/W)  | 70             |
| Beam angle (º)              | 15             |
| Life time (h)               | 50000 h L80B10 |
| IP                          | 20             |
| Electrical class insulation | Clas II        |
| Colour                      | White          |
| U. G. R                     | UGR<19         |
| Control gear included       | Yes            |
| Control gear                | DALI           |
| Flicker Free                | Yes            |
| Light source                | LED            |
| Type of LED                 | СОВ            |
| Colour temperature (K)      | 4000           |
| Colour consistency (SDCM)   | SDCM<3         |
| CRI                         | 90             |