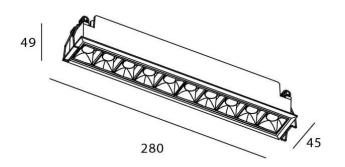

## Star

Lavov downlight from the family STAR with a power of 20W and an optics 15 degrees . CCT 4000K. With a total lumen output of 1400lm and a luminous efficiency of 70lm/W.DALI driver. Made in die cast aluminum and finished in White color. UGR19.

| Product                     |                |
|-----------------------------|----------------|
| Real power (W)              | 20             |
| Real luminous flux (Lm)     | 1400           |
| Luminous efficiency (Lm/W)  | 70             |
| Beam angle (º)              | 15             |
| Life time (h)               | 50000 h L80B10 |
| IP                          | 20             |
| Electrical class insulation | Clas II        |
| Colour                      | White          |
| U. G. R                     | UGR<19         |
| Control gear included       | Yes            |
| Control gear                | DALI           |
| Flicker Free                | Yes            |
| Light source                | LED            |
| Type of LED                 | СОВ            |
| Colour temperature (K)      | 4000           |
| Colour consistency (SDCM)   | SDCM<3         |
| CRI                         | 90             |