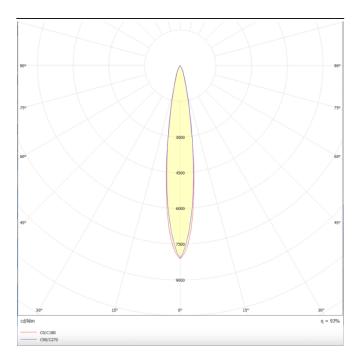

## Star

Lavov downlight from the family STAR with a power of 20W and an optics 15 degrees . CCT 4000K. With a total lumen output of 1400lm and a luminous efficiency of 70lm/W.DALI driver. Made in die cast aluminum and finished in White color. UGR19.

| Product                     |                |
|-----------------------------|----------------|
| Real power (W)              | 20             |
| Real luminous flux (Lm)     | 1400           |
| Luminous efficiency (Lm/W)  | 70             |
| Beam angle (º)              | 15             |
| Life time (h)               | 50000 h L80B10 |
| IP                          | 20             |
| Electrical class insulation | Clas II        |
| Colour                      | White          |
| U. G. R                     | UGR<19         |
| Control gear included       | Yes            |
| Control gear                | DALI           |
| Flicker Free                | Yes            |
| Light source                | LED            |
| Type of LED                 | СОВ            |
| Colour temperature (K)      | 4000           |
| Colour consistency (SDCM)   | SDCM<3         |
| CRI                         | 90             |