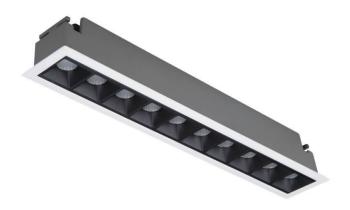

## Star

Lavov downlight from the family STAR with a power of 20W and an optics 30 degrees . CCT 4000K. With a total lumen output of 1400lm and a luminous efficiency of 70lm/W.ON/OFF driver. Made in die cast aluminum and finished in Black color. UGR19.

| Item code    | 86.D029.4421.02 Indoor Downlights |  |
|--------------|-----------------------------------|--|
| Product type |                                   |  |
| Category     |                                   |  |
| Family       | STAR                              |  |
| Subfamily    | Star                              |  |
| Pictograms   | 220 v CRI C € Driver INCL         |  |
|              | On                                |  |