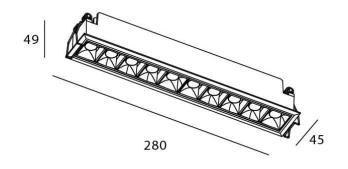

## **Scheme**

| Product                     |                |
|-----------------------------|----------------|
| Real power (W)              | 20             |
| Real luminous flux (Lm)     | 1400           |
| Luminous efficiency (Lm/W)  | 70             |
| Beam angle (º)              | 30             |
| Life time (h)               | 50000 h L80B10 |
| IP                          | 20             |
| Electrical class insulation | Clas II        |
| Colour                      | Black          |
| U. G. R                     | UGR<19         |
| Control gear included       | Yes            |
| Control gear                | ON/OFF         |
| Flicker Free                | Yes            |
| Light source                | LED            |
| Type of LED                 | СОВ            |
| Colour temperature (K)      | 4000           |
| Colour consistency (SDCM)   | SDCM<3         |
| CRI                         | 90             |