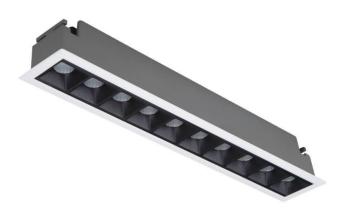

## Star

Lavov downlight from the family STAR with a power of 20W and an optics 30 degrees . CCT 4000K. With a total lumen output of 1400lm and a luminous efficiency of 70lm/W.DALI driver. Made in die cast aluminum and finished in Black color. UGR19.