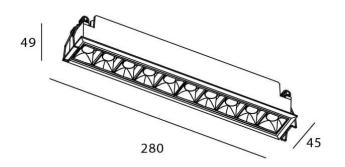

## Star

Lavov downlight from the family STAR with a power of 20W and an optics 30 degrees . CCT 4000K. With a total lumen output of 1400lm and a luminous efficiency of 70lm/W.DALI driver. Made in die cast aluminum and finished in Black color. UGR19.