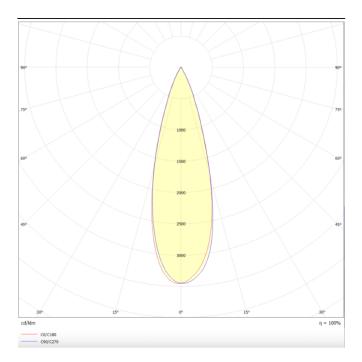

## **Scheme**

Photometry

## Star

Lavov downlight from the family STAR with a power of 20W and an optics 30 degrees . CCT 4000K. With a total lumen output of 1400lm and a luminous efficiency of 70lm/W.DALI driver. Made in die cast aluminum and finished in Black color. UGR19.