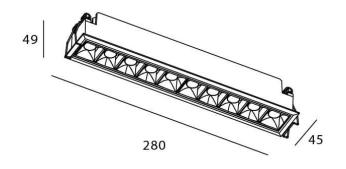

## **Scheme**

| Product                     |                |
|-----------------------------|----------------|
| Real power (W)              | 20             |
| Real luminous flux (Lm)     | 1400           |
| Luminous efficiency (Lm/W)  | 70             |
| Beam angle (º)              | 45             |
| Life time (h)               | 50000 h L80B10 |
| IP                          | 20             |
| Electrical class insulation | Clas II        |
| Colour                      | White          |
| U. G. R                     | UGR<19         |
| Control gear included       | Yes            |
| Control gear                | ON/OFF         |
| Flicker Free                | Yes            |
| Light source                | LED            |
| Type of LED                 | СОВ            |
| Colour temperature (K)      | 4000           |
| Colour consistency (SDCM)   | SDCM<3         |
| CRI                         | 90             |