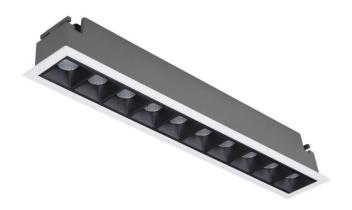

## Star

Lavov downlight from the family STAR with a power of 20W and an optics 45 degrees . CCT 4000K. With a total lumen output of 1400lm and a luminous efficiency of 70lm/W.ON/OFF driver. Made in die cast aluminum and finished in White color. UGR19.