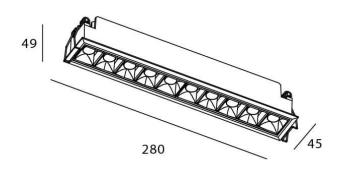

Scheme

| Product                     |                |
|-----------------------------|----------------|
| Real power (W)              | 20             |
| Real luminous flux (Lm)     | 1400           |
| Luminous efficiency (Lm/W)  | 70             |
| Beam angle (º)              | 45             |
| Life time (h)               | 50000 h L80B10 |
| IP                          | 20             |
| Electrical class insulation | Clas II        |
| Colour                      | Black          |
| U. G. R                     | UGR<19         |
| Control gear included       | Yes            |
| Control gear                | ON/OFF         |
| Flicker Free                | Yes            |
| Light source                | LED            |
| Type of LED                 | СОВ            |
| Colour temperature (K)      | 4000           |
| Colour consistency (SDCM)   | SDCM<3         |
| CRI                         | 90             |