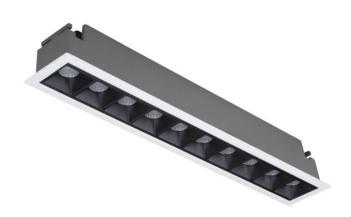

## Star

Lavov downlight from the family STAR with a power of 20W and an optics 45 degrees . CCT 4000K. With a total lumen output of 1400Im and a luminous efficiency of 70Im/W.ON/OFF driver. Made in die cast aluminum and finished in Black color. UGR19.