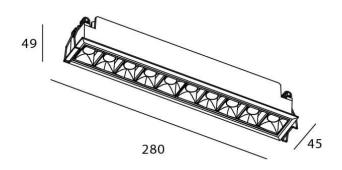

## Star

Lavov downlight from the family STAR with a power of 20W and an optics Wall Washer . CCT 4000K. With a total lumen output of 1400Im and a luminous efficiency of 70Im/W.ON/OFF driver. Made in die cast aluminum and finished in White color. .

Scheme

| Product                     |                |
|-----------------------------|----------------|
| Real power (W)              | 20             |
| Real luminous flux (Lm)     | 1400           |
| Luminous efficiency (Lm/W)  | 70             |
| Beam angle (º)              | Wall Washer    |
| Life time (h)               | 50000 h L80B10 |
| IP                          | 20             |
| Electrical class insulation | Clas II        |
| Colour                      | White          |
| Control gear included       | Yes            |
| Control gear                | ON/OFF         |
| Flicker Free                | Yes            |
| Light source                | LED            |
| Type of LED                 | СОВ            |
| Colour temperature (K)      | 4000           |
| Colour consistency (SDCM)   | SDCM<3         |
| CRI                         | 90             |
|                             |                |