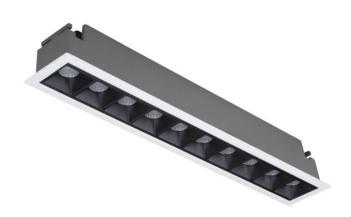

## Star

Lavov downlight from the family STAR with a power of 20W and an optics Wall Washer . CCT 4000K. With a total lumen output of 1400Im and a luminous efficiency of 70Im/W.ON/OFF driver. Made in die cast aluminum and finished in White color. .

Scheme

| Product                     |                |
|-----------------------------|----------------|
| Real power (W)              | 20             |
| Real luminous flux (Lm)     | 1400           |
| Luminous efficiency (Lm/W)  | 70             |
| Beam angle (º)              | Wall Washer    |
| Life time (h)               | 50000 h L80B10 |
| IP                          | 20             |
| Electrical class insulation | Clas II        |
| Colour                      | White          |
| Control gear included       | Yes            |
| Control gear                | ON/OFF         |
| Flicker Free                | Yes            |
| Light source                | LED            |
| Type of LED                 | СОВ            |
| Colour temperature (K)      | 4000           |
| Colour consistency (SDCM)   | SDCM<3         |
| CRI                         | 90             |
|                             |                |