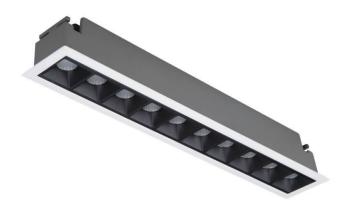

## Star

Lavov downlight from the family STAR with a power of 20W and an optics Wall Washer . CCT 4000K. With a total lumen output of 1400lm and a luminous efficiency of 70lm/W.ON/OFF driver. Made in die cast aluminum and finished in Black color. .

| Item code    | 86.D029.4441.02 Indoor Downlights |  |
|--------------|-----------------------------------|--|
| Product type |                                   |  |
| Category     |                                   |  |
| Family       | STAR                              |  |
| Subfamily    | Star                              |  |
| Pictograms   | 220 v CRI C € Driver INCL         |  |
|              | On                                |  |