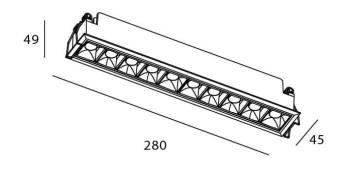

## **Scheme**

| Product                     |                |
|-----------------------------|----------------|
| Real power (W)              | 20             |
| Real luminous flux (Lm)     | 1400           |
| Luminous efficiency (Lm/W)  | 70             |
| Beam angle (º)              | Wall Washer    |
| Life time (h)               | 50000 h L80B10 |
| IP                          | 20             |
| Electrical class insulation | Clas II        |
| Colour                      | Black          |
| Control gear included       | Yes            |
| Control gear                | ON/OFF         |
| Flicker Free                | Yes            |
| Light source                | LED            |
| Type of LED                 | СОВ            |
| Colour temperature (K)      | 4000           |
| Colour consistency (SDCM)   | SDCM<3         |
| CRI                         | 90             |