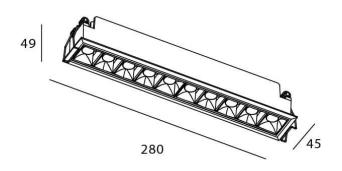

## Star

Lavov downlight from the family STAR with a power of 20W and an optics Wall Washer . CCT 4000K. With a total lumen output of 1400Im and a luminous efficiency of 70Im/W.DALI driver. Made in die cast aluminum and finished in White color. .

Scheme

| Product                     |                |
|-----------------------------|----------------|
| Real power (W)              | 20             |
| Real luminous flux (Lm)     | 1400           |
| Luminous efficiency (Lm/W)  | 70             |
| Beam angle (º)              | Wall Washer    |
| Life time (h)               | 50000 h L80B10 |
| IP                          | 20             |
| Electrical class insulation | Clas II        |
| Colour                      | White          |
| Control gear included       | Yes            |
| Control gear                | DALI           |
| Flicker Free                | Yes            |
| Light source                | LED            |
| Type of LED                 | СОВ            |
| Colour temperature (K)      | 4000           |
| Colour consistency (SDCM)   | SDCM<3         |
| CRI                         | 90             |
| CRI                         | 90             |