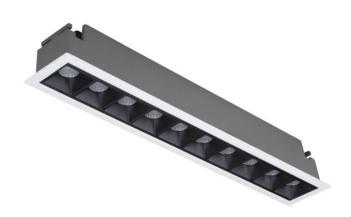

## Star

Lavov downlight from the family STAR with a power of 20W and an optics Wall Washer . CCT 4000K. With a total lumen output of 1400Im and a luminous efficiency of 70Im/W.DALI driver. Made in die cast aluminum and finished in White color. .

Scheme

| Product                     |                |
|-----------------------------|----------------|
| Real power (W)              | 20             |
| Real luminous flux (Lm)     | 1400           |
| Luminous efficiency (Lm/W)  | 70             |
| Beam angle (º)              | Wall Washer    |
| Life time (h)               | 50000 h L80B10 |
| IP                          | 20             |
| Electrical class insulation | Clas II        |
| Colour                      | White          |
| Control gear included       | Yes            |
| Control gear                | DALI           |
| Flicker Free                | Yes            |
| Light source                | LED            |
| Type of LED                 | СОВ            |
| Colour temperature (K)      | 4000           |
| Colour consistency (SDCM)   | SDCM<3         |
| CRI                         | 90             |
| CRI                         | 90             |