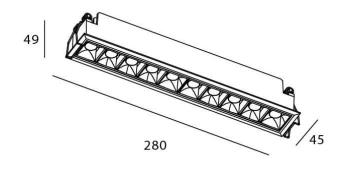

## Star

Lavov downlight from the family STAR with a power of 20W and an optics Wall Washer . CCT 4000K. With a total lumen output of 1400lm and a luminous efficiency of 70lm/W.DALI driver. Made in die cast aluminum and finished in Black color. .

## **Scheme**

| Product                     |                |
|-----------------------------|----------------|
| Real power (W)              | 20             |
| Real luminous flux (Lm)     | 1400           |
| Luminous efficiency (Lm/W)  | 70             |
| Beam angle (º)              | Wall Washer    |
| Life time (h)               | 50000 h L80B10 |
| IP                          | 20             |
| Electrical class insulation | Clas II        |
| Colour                      | Black          |
| Control gear included       | Yes            |
| Control gear                | DALI           |
| Flicker Free                | Yes            |
| Light source                | LED            |
| Type of LED                 | СОВ            |
| Colour temperature (K)      | 4000           |
| Colour consistency (SDCM)   | SDCM<3         |
| CRI                         | 90             |