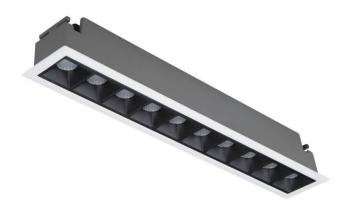

## Star

Lavov downlight from the family STAR with a power of 20W and an optics Wall Washer . CCT 4000K. With a total lumen output of 1400lm and a luminous efficiency of 70lm/W.DALI driver. Made in die cast aluminum and finished in Black color. .

| Item code    | 86.D029.4443.02 Indoor Downlights |  |
|--------------|-----------------------------------|--|
| Product type |                                   |  |
| Category     |                                   |  |
| Family       | STAR                              |  |
| Subfamily    | Star                              |  |
| Pictograms   | 220 v CRI C € Driver INCL         |  |
|              | On                                |  |