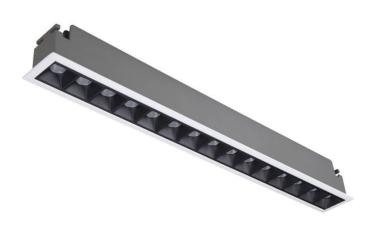

## Star

Lavov downlight from the family STAR with a power of 30W and an optics 15 degrees . CCT 3000K. With a total lumen output of 2100Im and a luminous efficiency of 70Im/W.ON/OFF driver. Made in die cast aluminum and finished in White color. UGR19.

Scheme

| Product                     |                |
|-----------------------------|----------------|
| Real power (W)              | 30             |
| Real luminous flux (Lm)     | 2100           |
| Luminous efficiency (Lm/W)  | 70             |
| Beam angle (º)              | 15             |
| Life time (h)               | 50000 h L80B10 |
| IP                          | 20             |
| Electrical class insulation | Clas II        |
| Colour                      | White          |
| U. G. R                     | UGR<19         |
| Control gear included       | Yes            |
| Control gear                | ON/OFF         |
| Flicker Free                | Yes            |
| Light source                | LED            |
| Type of LED                 | СОВ            |
| Colour temperature (K)      | 3000           |
| Colour consistency (SDCM)   | SDCM<3         |
| CRI                         | 90             |