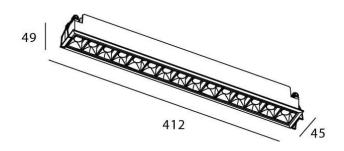

## Star

Lavov downlight from the family STAR with a power of 30W and an optics 15 degrees . CCT 3000K. With a total lumen output of 2100Im and a luminous efficiency of 70Im/W.ON/OFF driver. Made in die cast aluminum and finished in White color. UGR19.

Scheme

| Product                     |                |
|-----------------------------|----------------|
| Real power (W)              | 30             |
| Real luminous flux (Lm)     | 2100           |
| Luminous efficiency (Lm/W)  | 70             |
| Beam angle (º)              | 15             |
| Life time (h)               | 50000 h L80B10 |
| IP                          | 20             |
| Electrical class insulation | Clas II        |
| Colour                      | White          |
| U. G. R                     | UGR<19         |
| Control gear included       | Yes            |
| Control gear                | ON/OFF         |
| Flicker Free                | Yes            |
| Light source                | LED            |
| Type of LED                 | СОВ            |
| Colour temperature (K)      | 3000           |
| Colour consistency (SDCM)   | SDCM<3         |
| CRI                         | 90             |