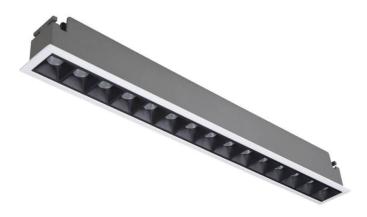

## Star

Lavov downlight from the family STAR with a power of 30W and an optics 15 degrees . CCT 3000K. With a total lumen output of 2100lm and a luminous efficiency of 70lm/W.ON/OFF driver. Made in die cast aluminum and finished in Black color. UGR19.

| Item code    | 86.D029.5311.02 Indoor Downlights |  |
|--------------|-----------------------------------|--|
| Product type |                                   |  |
| Category     |                                   |  |
| Family       | STAR                              |  |
| Subfamily    | Star                              |  |
| Pictograms   | 220 v CRI C € Driver INCL         |  |
|              | On                                |  |