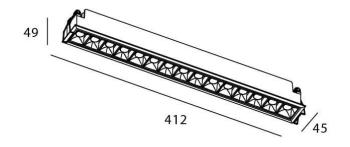

## **Scheme**

| Product                     |                |
|-----------------------------|----------------|
| Real power (W)              | 30             |
| Real luminous flux (Lm)     | 2100           |
| Luminous efficiency (Lm/W)  | 70             |
| Beam angle (º)              | 15             |
| Life time (h)               | 50000 h L80B10 |
| IP                          | 20             |
| Electrical class insulation | Clas II        |
| Colour                      | Black          |
| U. G. R                     | UGR<19         |
| Control gear included       | Yes            |
| Control gear                | ON/OFF         |
| Flicker Free                | Yes            |
| Light source                | LED            |
| Type of LED                 | СОВ            |
| Colour temperature (K)      | 3000           |
| Colour consistency (SDCM)   | SDCM<3         |
| CRI                         | 90             |