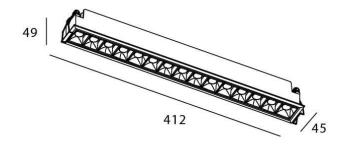

## **Scheme**

| Product                     |                |
|-----------------------------|----------------|
| Real power (W)              | 30             |
| Real luminous flux (Lm)     | 2100           |
| Luminous efficiency (Lm/W)  | 70             |
| Beam angle (º)              | 30             |
| Life time (h)               | 50000 h L80B10 |
| IP                          | 20             |
| Electrical class insulation | Clas II        |
| Colour                      | White          |
| U. G. R                     | UGR<19         |
| Control gear included       | Yes            |
| Control gear                | ON/OFF         |
| Flicker Free                | Yes            |
| Light source                | LED            |
| Type of LED                 | СОВ            |
| Colour temperature (K)      | 3000           |
| Colour consistency (SDCM)   | SDCM<3         |
| CRI                         | 90             |