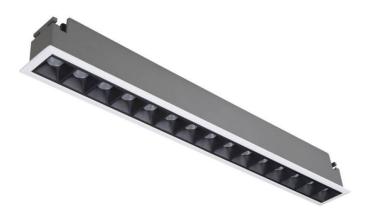

## Star

Lavov downlight from the family STAR with a power of 30W and an optics 30 degrees . CCT 3000K. With a total lumen output of 2100lm and a luminous efficiency of 70lm/W.ON/OFF driver. Made in die cast aluminum and finished in White color. UGR19.

| Item code    | 86.D029.5321.01<br>Indoor |  |
|--------------|---------------------------|--|
| Product type |                           |  |
| Category     | Downlights                |  |
| Family       | STAR                      |  |
| Subfamily    | Star                      |  |
| Pictograms   | 220 v CRI C € Driver INCL |  |
|              | On                        |  |