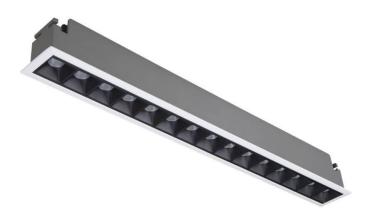

## Star

Lavov downlight from the family STAR with a power of 30W and an optics 30 degrees . CCT 3000K. With a total lumen output of 2100lm and a luminous efficiency of 70lm/W.ON/OFF driver. Made in die cast aluminum and finished in Black color. UGR19.

| Item code    | 86.D029.5321.02 Indoor Downlights |  |
|--------------|-----------------------------------|--|
| Product type |                                   |  |
| Category     |                                   |  |
| Family       | STAR                              |  |
| Subfamily    | Star                              |  |
| Pictograms   | 220 v CRI C € Driver INCL         |  |
|              | On                                |  |