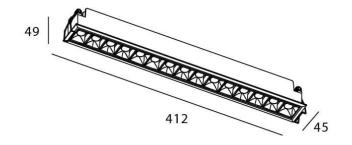

## **Scheme**

| Product                     |                |
|-----------------------------|----------------|
| Real power (W)              | 30             |
| Real luminous flux (Lm)     | 2100           |
| Luminous efficiency (Lm/W)  | 70             |
| Beam angle (º)              | 30             |
| Life time (h)               | 50000 h L80B10 |
| IP                          | 20             |
| Electrical class insulation | Clas II        |
| Colour                      | Black          |
| U. G. R                     | UGR<19         |
| Control gear included       | Yes            |
| Control gear                | ON/OFF         |
| Flicker Free                | Yes            |
| Light source                | LED            |
| Type of LED                 | СОВ            |
| Colour temperature (K)      | 3000           |
| Colour consistency (SDCM)   | SDCM<3         |
| CRI                         | 90             |