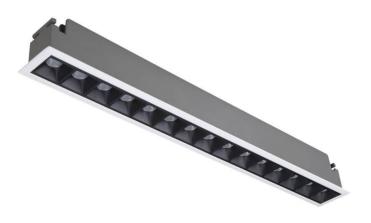

## Star

Lavov downlight from the family STAR with a power of 30W and an optics 30 degrees . CCT 3000K. With a total lumen output of 2100lm and a luminous efficiency of 70lm/W.DALI driver. Made in die cast aluminum and finished in White color. UGR19.