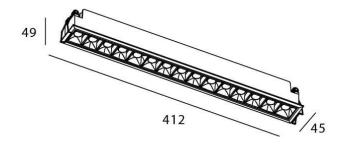

## **Scheme**



## **Photometry**





## Star

Lavov downlight from the family STAR with a power of 30W and an optics 30 degrees . CCT 3000K. With a total lumen output of 2100lm and a luminous efficiency of 70lm/W.DALI driver. Made in die cast aluminum and finished in White color. UGR19.

| Item code    | 86.D029.5323.01            |  |
|--------------|----------------------------|--|
| Product type | Indoor                     |  |
| Category     | Downlights                 |  |
| Family       | STAR                       |  |
| Subfamily    | Star                       |  |
| Pictograms   | 220 v CRI C € Driver INCL. |  |
|              | On IP 50000h L80B10        |  |

| Product                     |                |
|-----------------------------|----------------|
| Real power (W)              |