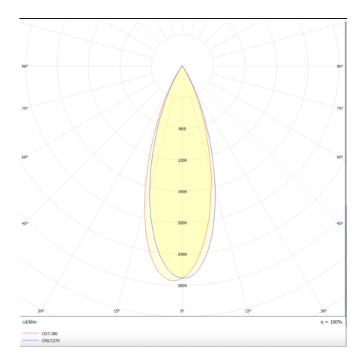

## **Scheme**



## **Photometry**





## Star

Lavov downlight from the family STAR with a power of 30W and an optics 30 degrees . CCT 3000K. With a total lumen output of 2100lm and a luminous efficiency of 70lm/W.DALI driver. Made in die cast aluminum and finished in White color. UGR19.

| Item code    | 86.D029.5323.01            |  |
|--------------|----------------------------|--|
| Product type | Indoor                     |  |
| Category     | Downlights                 |  |
| Family       | STAR                       |  |
| Subfamily    | Star                       |  |
| Pictograms   | 220 v CRI C € Driver INCL. |  |
|              | On IP 50000h L80B10        |  |

| Product                     |                |
|-----------------------------|----------------|
| Real power (W)              | 30             |
| Real