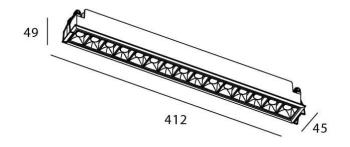

## **Scheme**

| Product                     |                |
|-----------------------------|----------------|
| Real power (W)              | 30             |
| Real luminous flux (Lm)     | 2100           |
| Luminous efficiency (Lm/W)  | 70             |
| Beam angle (º)              | 45             |
| Life time (h)               | 50000 h L80B10 |
| IP                          | 20             |
| Electrical class insulation | Clas II        |
| Colour                      | White          |
| U. G. R                     | UGR<19         |
| Control gear included       | Yes            |
| Control gear                | ON/OFF         |
| Flicker Free                | Yes            |
| Light source                | LED            |
| Type of LED                 | СОВ            |
| Colour temperature (K)      | 3000           |
| Colour consistency (SDCM)   | SDCM<3         |
| CRI                         | 90             |