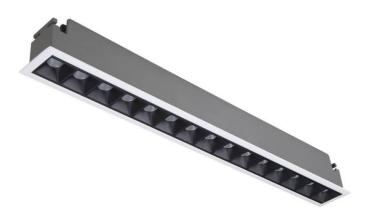

## Star

Lavov downlight from the family STAR with a power of 30W and an optics 45 degrees . CCT 3000K. With a total lumen output of 2100lm and a luminous efficiency of 70lm/W.ON/OFF driver. Made in die cast aluminum and finished in White color. UGR19.