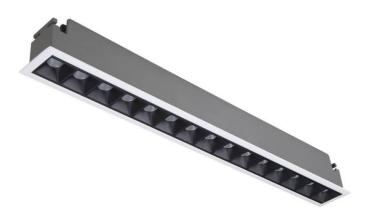

## Star

Lavov downlight from the family STAR with a power of 30W and an optics 45 degrees . CCT 3000K. With a total lumen output of 2100lm and a luminous efficiency of 70lm/W.ON/OFF driver. Made in die cast aluminum and finished in Black color. UGR19.