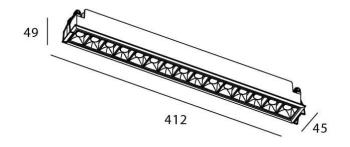

## **Scheme**

| Product                     |                |
|-----------------------------|----------------|
| Real power (W)              | 30             |
| Real luminous flux (Lm)     | 2100           |
| Luminous efficiency (Lm/W)  | 70             |
| Beam angle (º)              | 45             |
| Life time (h)               | 50000 h L80B10 |
| IP                          | 20             |
| Electrical class insulation | Clas II        |
| Colour                      | Black          |
| U. G. R                     | UGR<19         |
| Control gear included       | Yes            |
| Control gear                | ON/OFF         |
| Flicker Free                | Yes            |
| Light source                | LED            |
| Type of LED                 | СОВ            |
| Colour temperature (K)      | 3000           |
| Colour consistency (SDCM)   | SDCM<3         |
| CRI                         | 90             |