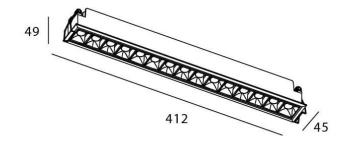

## **Scheme**

| Product                     |                |
|-----------------------------|----------------|
| Real power (W)              | 30             |
| Real luminous flux (Lm)     | 2100           |
| Luminous efficiency (Lm/W)  | 70             |
| Beam angle (º)              | Wall Washer    |
| Life time (h)               | 50000 h L80B10 |
| IP                          | 20             |
| Electrical class insulation | Clas II        |
| Colour                      | White          |
| Control gear included       | Yes            |
| Control gear                | ON/OFF         |
| Flicker Free                | Yes            |
| Light source                | LED            |
| Type of LED                 | СОВ            |
| Colour temperature (K)      | 3000           |
| Colour consistency (SDCM)   | SDCM<3         |
| CRI                         | 90             |