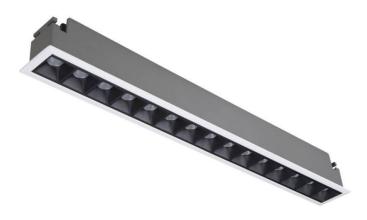

## Star

Lavov downlight from the family STAR with a power of 30W and an optics Wall Washer . CCT 3000K. With a total lumen output of 2100lm and a luminous efficiency of 70lm/W.ON/OFF driver. Made in die cast aluminum and finished in White color. .

| Item code    | 86.D029.5341.01 Indoor Downlights |  |
|--------------|-----------------------------------|--|
| Product type |                                   |  |
| Category     |                                   |  |
| Family       | STAR                              |  |
| Subfamily    | Star                              |  |
| Pictograms   | 220 v CRI C € Driver INCL.        |  |
|              | On                                |  |