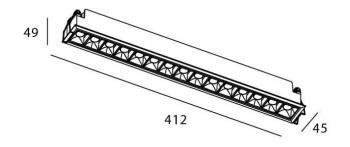

## Star

Lavov downlight from the family STAR with a power of 30W and an optics Wall Washer . CCT 3000K. With a total lumen output of 2100lm and a luminous efficiency of 70lm/W.DALI driver. Made in die cast aluminum and finished in White color. .

| Item code    | 86.D029.5343.01 Indoor Downlights |  |
|--------------|-----------------------------------|--|
| Product type |                                   |  |
| Category     |                                   |  |
| Family       | STAR                              |  |
| Subfamily    | Star                              |  |
| Pictograms   | 220 v CRI C € Driver INCL         |  |
|              | On                                |  |