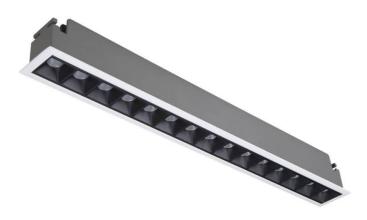

## Star

Lavov downlight from the family STAR with a power of 30W and an optics Wall Washer . CCT 3000K. With a total lumen output of 2100lm and a luminous efficiency of 70lm/W.DALI driver. Made in die cast aluminum and finished in White color. .

| Item code    | 86.D029.5343.01 Indoor Downlights |  |
|--------------|-----------------------------------|--|
| Product type |                                   |  |
| Category     |                                   |  |
| Family       | STAR                              |  |
| Subfamily    | Star                              |  |
| Pictograms   | 220 v CRI C € Driver INCL         |  |
|              | On                                |  |