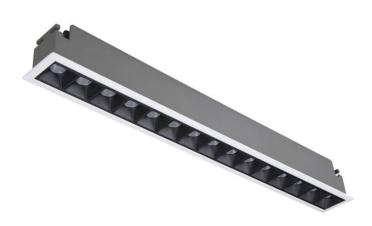

## Star

Lavov downlight from the family STAR with a power of 30W and an optics Wall Washer . CCT 3000K. With a total lumen output of 2100Im and a luminous efficiency of 70Im/W.DALI driver. Made in die cast aluminum and finished in Black color. .