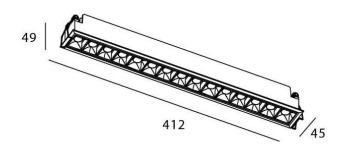

Scheme

| Product                     |                |
|-----------------------------|----------------|
| Real power (W)              | 30             |
| Real luminous flux (Lm)     | 2100           |
| Luminous efficiency (Lm/W)  | 70             |
| Beam angle (º)              | Wall Washer    |
| Life time (h)               | 50000 h L80B10 |
| IP                          | 20             |
| Electrical class insulation | Clas II        |
| Colour                      | Black          |
| Control gear included       | Yes            |
| Control gear                | DALI           |
| Flicker Free                | Yes            |
| Light source                | LED            |
| Type of LED                 | СОВ            |
| Colour temperature (K)      | 3000           |
| Colour consistency (SDCM)   | SDCM<3         |
| CRI                         | 90             |