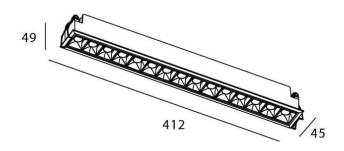

Scheme

| Product                     |                |
|-----------------------------|----------------|
| Real power (W)              | 30             |
| Real luminous flux (Lm)     | 2100           |
| Luminous efficiency (Lm/W)  | 70             |
| Beam angle (º)              | 15             |
| Life time (h)               | 50000 h L80B10 |
| IP                          | 20             |
| Electrical class insulation | Clas II        |
| Colour                      | White          |
| U. G. R                     | UGR<19         |
| Control gear included       | Yes            |
| Control gear                | ON/OFF         |
| Flicker Free                | Yes            |
| Light source                | LED            |
| Type of LED                 | СОВ            |
| Colour temperature (K)      | 4000           |
| Colour consistency (SDCM)   | SDCM<3         |
| CRI                         | 90             |