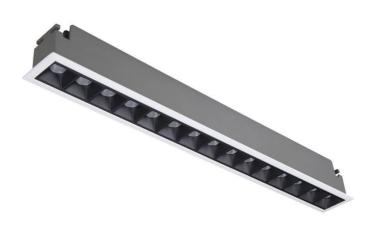

## Star

Lavov downlight from the family STAR with a power of 30W and an optics 15 degrees . CCT 4000K. With a total lumen output of 2100Im and a luminous efficiency of 70Im/W.ON/OFF driver. Made in die cast aluminum and finished in White color. UGR19.

| ltem code    | 86.D029.5411.01                          |  |
|--------------|------------------------------------------|--|
| Product type | Indoor                                   |  |
| Category     | <br>Downlights                           |  |
| Family       | STAR                                     |  |
| Subfamily    | Star                                     |  |
| Pictograms   | 220 v CRI CE Driver<br>240 v 90 CE INCL. |  |
|              | On<br>Off IP 50000h<br>L80B10            |  |

Scheme

| Product                     |                |
|-----------------------------|----------------|
| Real power (W)              | 30             |
| Real luminous flux (Lm)     | 2100           |
| Luminous efficiency (Lm/W)  | 70             |
| Beam angle (º)              | 15             |
| Life time (h)               | 50000 h L80B10 |
| IP                          | 20             |
| Electrical class insulation | Clas II        |
| Colour                      | White          |
| U. G. R                     | UGR<19         |
| Control gear included       | Yes            |
| Control gear                | ON/OFF         |
| Flicker Free                | Yes            |
| Light source                | LED            |
| Type of LED                 | СОВ            |
| Colour temperature (K)      | 4000           |
| Colour consistency (SDCM)   | SDCM<3         |
| CRI                         | 90             |